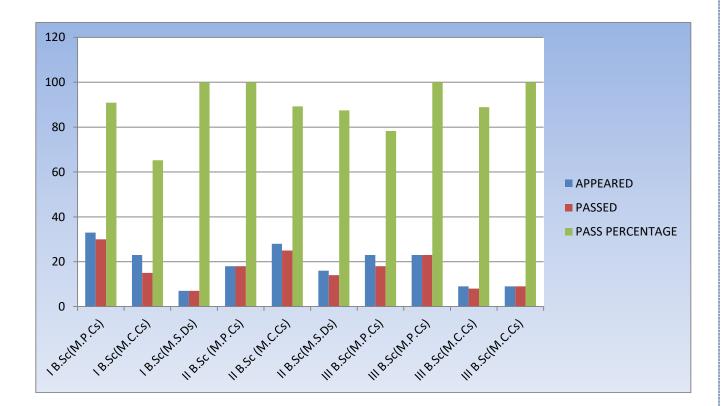

### **CLASS WISE RESULTS**

| S.No | CLASS            | PAPER | APPEARED | PASSED | PASS<br>PERCENTAGE |
|------|------------------|-------|----------|--------|--------------------|
| 1    | I B.Sc(M.P.Cs)   | Ι     | 33       | 30     | 90.90              |
| 2    | I B.Sc(M.C.Cs)   | Ι     | 23       | 15     | 65.22              |
| 3    | I B.Sc(M.S.Ds)   | Ι     | 07       | 07     | 100                |
| 4    | II B.Sc (M.P.Cs) | III   | 18       | 18     | 100                |
| 5    | II B.Sc (M.C.Cs) | III   | 28       | 25     | 89.29              |
| 6    | II B.Sc(M.S.Ds)  | III   | 16       | 14     | 87.50              |
| 7    | III B.Sc(M.P.Cs) | V     | 23       | 18     | 78.26              |
| 8    | III B.Sc(M.P.Cs) | VI    | 23       | 23     | 100                |
| 9    | III B.Sc(M.C.Cs) | V     | 9        | 8      | 88.89              |
| 10   | III B.Sc(M.C.Cs) | VI    | 9        | 9      | 100                |
|      | TOTAL            | •     | 189      | 167    |                    |