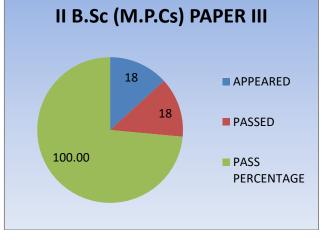

### **CLASS WISE RESULTS**

| S.No | CLASS            | PAPER | APPEARED | PASSED | PASS<br>PERCENTAGE |
|------|------------------|-------|----------|--------|--------------------|
| 1    | I B.Sc(M.P.Cs)   | Ι     | 33       | 30     | 90.90              |
| 2    | I B.Sc(M.C.Cs)   | Ι     | 23       | 15     | 65.22              |
| 3    | I B.Sc(M.S.Ds)   | Ι     | 07       | 07     | 100                |
| 4    | II B.Sc (M.P.Cs) | III   | 18       | 18     | 100                |
| 5    | II B.Sc (M.C.Cs) | III   | 28       | 25     | 89.29              |
| 6    | II B.Sc(M.S.Ds)  | III   | 16       | 14     | 87.50              |
| 7    | III B.Sc(M.P.Cs) | V     | 23       | 18     | 78.26              |
| 8    | III B.Sc(M.P.Cs) | VI    | 23       | 23     | 100                |
| 9    | III B.Sc(M.C.Cs) | V     | 9        | 8      | 88.89              |
| 10   | III B.Sc(M.C.Cs) | VI    | 9        | 9      | 100                |
|      | TOTAL            | •     | 189      | 167    |                    |