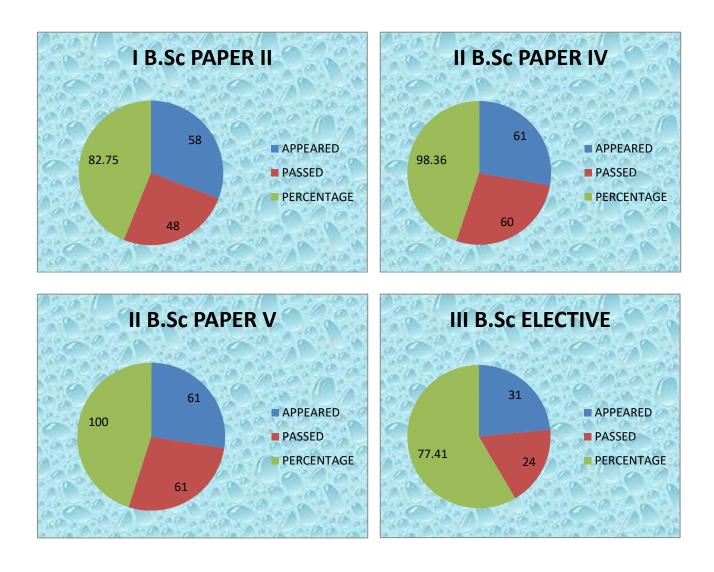

# DEPARTMENT RESULTS

|      | TOTAL    |             | 265      | 220    | 50         |
|------|----------|-------------|----------|--------|------------|
| 7    | III B.Sc | CLUSTER-III | 18       | 9      | 50         |
| 6    | III B.Sc | CLUSTER-II  | 18       | 9      | 50         |
| 5    | III B.Sc | CLUSTER-I   | 18       | 9      | 50         |
| 4    | III B.Sc | ELECTIVE    | 31       | 24     | 77.41      |
| 3    | II B.Sc  | V           | 61       | 61     | 100        |
| 2    | II B.Sc  | IV          | 61       | 60     | 98.36      |
| 1    | I B.Sc   | II          | 58       | 48     | 82.75      |
| S.NO | CLASS    | PAPER       | APPEARED | PASSED | PERCENTAGE |