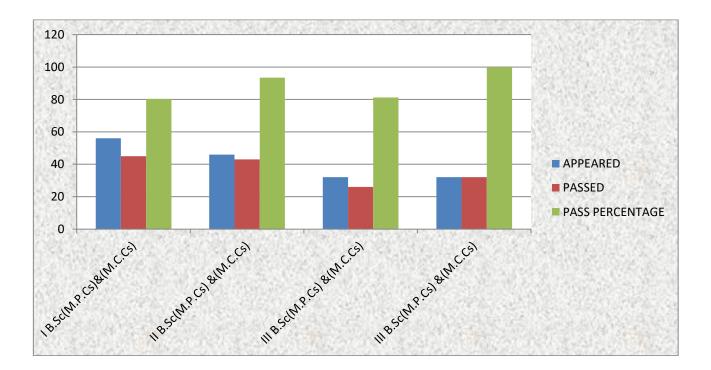

### I, III, V SEMESTER

|      | Name of the Lecturer: K.Bhadrachalam |       |          |        |                    |  |  |  |
|------|--------------------------------------|-------|----------|--------|--------------------|--|--|--|
| S.No | CLASS                                | PAPER | APPEARED | PASSED | PASS<br>PERCENTAGE |  |  |  |
| 1    | I B.Sc(M.P.Cs)&<br>(M.C.Cs)          | Ι     | 56       | 45     | 80.35              |  |  |  |
| 2    | II B.Sc(M.P.Cs)<br>&(M.C.Cs)         | III   | 46       | 43     | 93.47              |  |  |  |
| 3    | III B.Sc(M.P.Cs)<br>&(M.C.Cs)        | V     | 32       | 26     | 81.25              |  |  |  |
| 4    | III B.Sc(M.P.Cs)<br>&(M.C.Cs)        | VI    | 32       | 32     | 100                |  |  |  |
|      | TOTAL                                |       | 166      | 146    |                    |  |  |  |