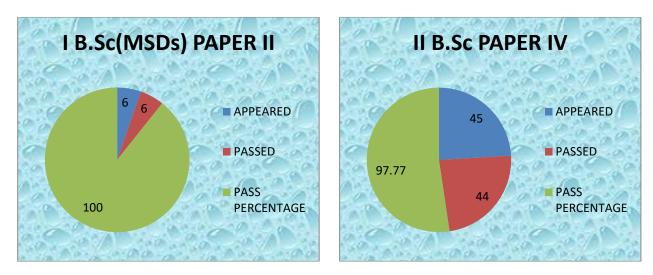

# II, IV, VI SEMESTERS

|      | Name of the Lecturer: K. Bhadrachalam     |       |          |        |       |  |  |  |  |
|------|-------------------------------------------|-------|----------|--------|-------|--|--|--|--|
| S.No | CLASS                                     | PAPER | APPEARED | PASSED | PER%  |  |  |  |  |
| 1    | I B.Sc(MSDs)                              | II    | 6        | 6      | 100   |  |  |  |  |
| 2    | II B.Sc (M.P.Cs &<br>M.C.Cs)              | IV    | 45       | 44     | 97.77 |  |  |  |  |
| 3    | III B.Sc (M.P.Cs &<br>M.C.Cs)<br>ELECTIVE | VII   | 31       | 24     | 77.41 |  |  |  |  |
| 4    | CLUSTER-III                               | VIII  | 27       | 27     | 100   |  |  |  |  |
|      | TOTAL                                     |       | 109      | 101    |       |  |  |  |  |