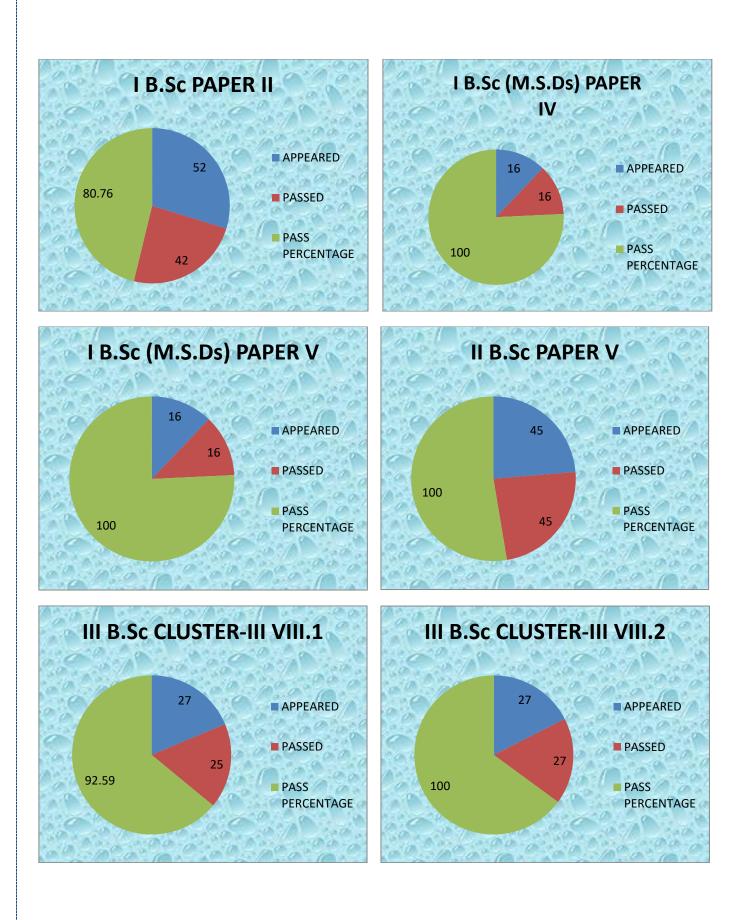

### DEPARTMENT OF COMPUTER SCIENCE

Г

|      | Name of the Lecturer: B.Suneel Kumar      |        |          |        |                    |  |  |  |
|------|-------------------------------------------|--------|----------|--------|--------------------|--|--|--|
| S.No | CLASS                                     | PAPER  | APPEARED | PASSED | PASS<br>PERCENTAGE |  |  |  |
| 1    | I B.Sc (M.P.Cs &<br>M.C.Cs)               | II     | 52       | 42     | 80.76              |  |  |  |
| 2    | I B.Sc (M.S.Ds)                           | IV     | 16       | 16     | 100                |  |  |  |
| 3    | I B.Sc (M.S.Ds)                           | V      | 16       | 16     | 100                |  |  |  |
| 4    | II B.Sc (M.P.Cs &<br>M.C.Cs)              | V      | 45       | 45     | 100                |  |  |  |
| 5    | III B.Sc (M.P.Cs &<br>M.C.Cs) CLUSTER-III | VIII.1 | 27       | 25     | 92.59              |  |  |  |
| 6    | III B.Sc (M.P.Cs &<br>M.C.Cs) CLUSTER-III | VIII.2 | 27       | 27     | 100                |  |  |  |
|      | TOTAL                                     |        | 183      | 171    |                    |  |  |  |