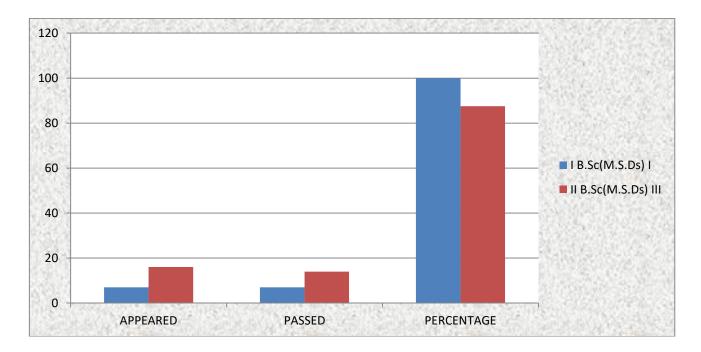

|      | Name of the Lecturer: B.Suneel Kumar |       |          |        |            |  |  |  |  |
|------|--------------------------------------|-------|----------|--------|------------|--|--|--|--|
| S.No | CLASS                                | PAPER | APPEARED | PASSED | PERCENTAGE |  |  |  |  |
| 1    | I B.Sc(M.S.Ds)                       | Ι     | 7        | 7      | 100        |  |  |  |  |
| 2    | II B.Sc(M.S.Ds)                      | III   | 16       | 14     | 87.5       |  |  |  |  |
|      | TOTAL                                |       | 23       | 21     |            |  |  |  |  |