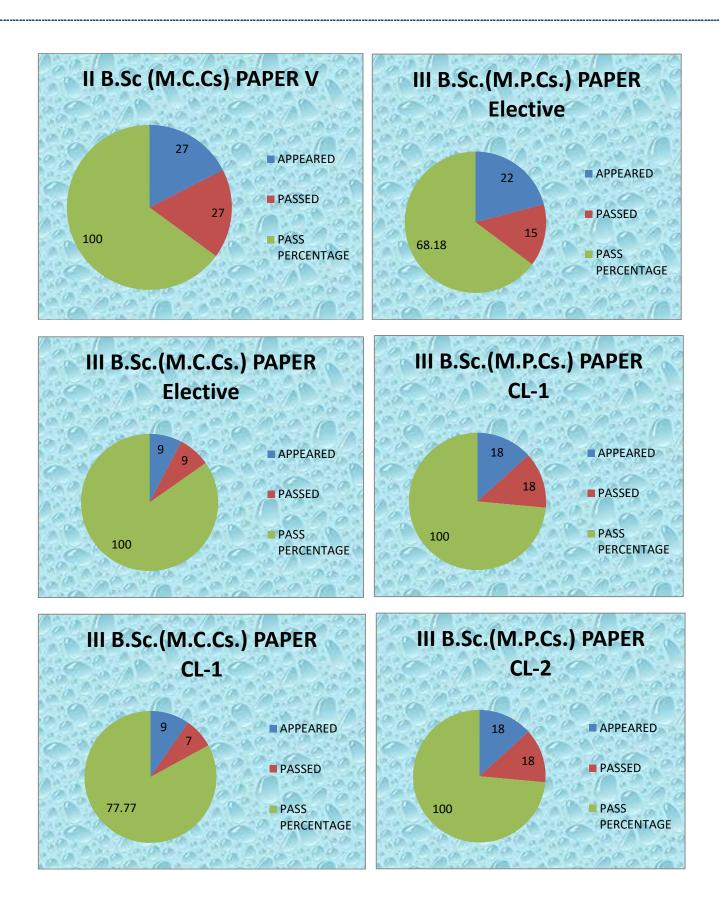

### CLASS WISE RESULTS

| S.No | CLASS              | PAPER    | APPEARED | PASSED | PASS<br>PERŒNTAGE |
|------|--------------------|----------|----------|--------|-------------------|
| 1    | I B.Sc(M.P.Cs)     | II       | 30       | 28     | 93.33             |
| 2    | I B.Sc(M.C.Cs)     | II       | 22       | 14     | 63.63             |
| 3    | I B.Sc(M.S.Ds)     | II       | 6        | 6      | 100               |
| 4    | II B.Sc (M.P.Cs)   | IV       | 18       | 17     | 94.44             |
| 5    | II B.Sc (M.P.Cs)   | V        | 18       | 18     | 100               |
| 6    | II B.Sc (M.C.Cs)   | IV       | 27       | 27     | 100               |
| 7    | II B.Sc (M.C.Cs)   | V        | 27       | 27     | 100               |
| 8    | III B.Sc.(M.P.Cs.) | Elective | 22       | 15     | 68.18             |
| 9    | III B.Sc.(M.C.Cs.) | Elective | 9        | 9      | 100               |
| 10   | III B.Sc.(M.P.Cs.) | CL-1     | 18       | 18     | 100               |
| 11   | III B.Sc.(M.C.Cs.) | CL-1     | 9        | 7      | 77.77             |
| 12   | III B.Sc.(M.P.Cs.) | CL-2     | 18       | 18     | 100               |
| 13   | III B.Sc.(M.C.Cs.) | CL-2     | 9        | 9      | 100               |
| 14   | III B.Sc.(M.P.Cs.) | CL-3     | 18       | 18     | 100               |
| 15   | III B.Sc.(M.C.Cs.) | CL-3     | 9        | 9      | 100               |
|      |                    |          | 260      | 240    |                   |