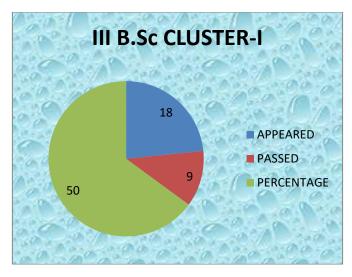

# DEPARTMENT RESULTS

|      | TOTAL    |             | 265      | 220    | 50         |
|------|----------|-------------|----------|--------|------------|
| 7    | III B.Sc | CLUSTER-III | 18       | 9      | 50         |
| 6    | III B.Sc | CLUSTER-II  | 18       | 9      | 50         |
| 5    | III B.Sc | CLUSTER-I   | 18       | 9      | 50         |
| 4    | III B.Sc | ELECTIVE    | 31       | 24     | 77.41      |
| 3    | II B.Sc  | V           | 61       | 61     | 100        |
| 2    | II B.Sc  | IV          | 61       | 60     | 98.36      |
| 1    | I B.Sc   | II          | 58       | 48     | 82.75      |
| S.NO | CLASS    | PAPER       | APPEARED | PASSED | PERCENTAGE |