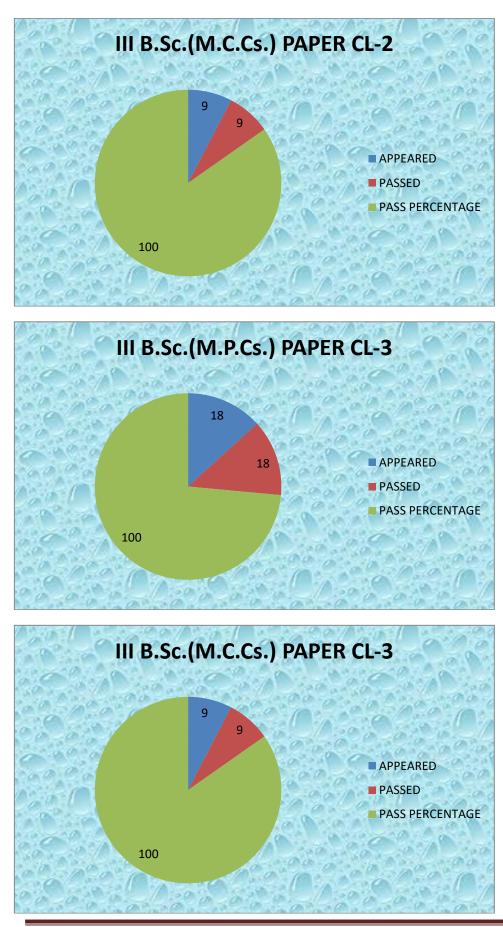

### CLASS WISE RESULTS

| S.No | CLASS              | PAPER    | APPEARED | PASSED | PASS<br>PERŒNTAGE |
|------|--------------------|----------|----------|--------|-------------------|
| 1    | I B.Sc(M.P.Cs)     | II       | 30       | 28     | 93.33             |
| 2    | I B.Sc(M.C.Cs)     | II       | 22       | 14     | 63.63             |
| 3    | I B.Sc(M.S.Ds)     | II       | 6        | 6      | 100               |
| 4    | II B.Sc (M.P.Cs)   | IV       | 18       | 17     | 94.44             |
| 5    | II B.Sc (M.P.Cs)   | V        | 18       | 18     | 100               |
| 6    | II B.Sc (M.C.Cs)   | IV       | 27       | 27     | 100               |
| 7    | II B.Sc (M.C.Cs)   | V        | 27       | 27     | 100               |
| 8    | III B.Sc.(M.P.Cs.) | Elective | 22       | 15     | 68.18             |
| 9    | III B.Sc.(M.C.Cs.) | Elective | 9        | 9      | 100               |
| 10   | III B.Sc.(M.P.Cs.) | CL-1     | 18       | 18     | 100               |
| 11   | III B.Sc.(M.C.Cs.) | CL-1     | 9        | 7      | 77.77             |
| 12   | III B.Sc.(M.P.Cs.) | CL-2     | 18       | 18     | 100               |
| 13   | III B.Sc.(M.C.Cs.) | CL-2     | 9        | 9      | 100               |
| 14   | III B.Sc.(M.P.Cs.) | CL-3     | 18       | 18     | 100               |
| 15   | III B.Sc.(M.C.Cs.) | CL-3     | 9        | 9      | 100               |
|      |                    |          | 260      | 240    |                   |