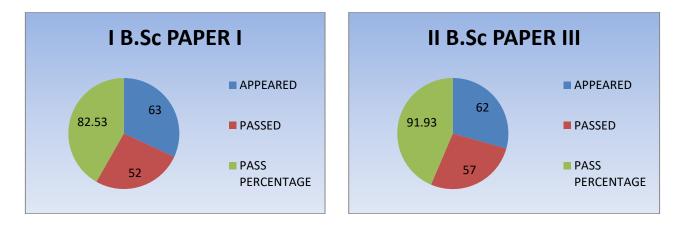

APPEARED

PASSED

PASS

PERCENTAGE

| DEPARTMENT RESULTS |  |
|--------------------|--|
|--------------------|--|

| S.NO | CLASS    | PAPER | APPEARE<br>D | PASSED | PASS<br>PERCENTAGE |
|------|----------|-------|--------------|--------|--------------------|
| 1    | I B.Sc   | Ι     | 63           | 52     | 82.53              |
| 2    | II B.Sc  | III   | 62           | 57     | 91.93              |
| 3    | III B.Sc | V     | 32           | 26     | 81.25              |
| 4    | III B.Sc | VI    | 32           | 32     | 100                |
|      | TOTA     | L     | 189          | 167    |                    |