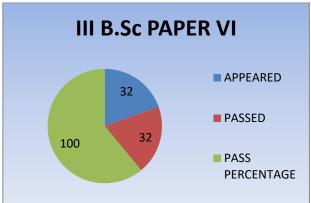

### I, III, V SEMESTER

|      | Name of the Lecturer: K.Bhadrachalam |       |          |        |                    |  |  |  |
|------|--------------------------------------|-------|----------|--------|--------------------|--|--|--|
| S.No | CLASS                                | PAPER | APPEARED | PASSED | PASS<br>PERCENTAGE |  |  |  |
| 1    | I B.Sc(M.P.Cs)&<br>(M.C.Cs)          | Ι     | 56       | 45     | 80.35              |  |  |  |
| 2    | II B.Sc(M.P.Cs)<br>&(M.C.Cs)         | III   | 46       | 43     | 93.47              |  |  |  |
| 3    | III B.Sc(M.P.Cs)<br>&(M.C.Cs)        | V     | 32       | 26     | 81.25              |  |  |  |
| 4    | III B.Sc(M.P.Cs)<br>&(M.C.Cs)        | VI    | 32       | 32     | 100                |  |  |  |
|      | TOTAL                                |       | 166      | 146    |                    |  |  |  |