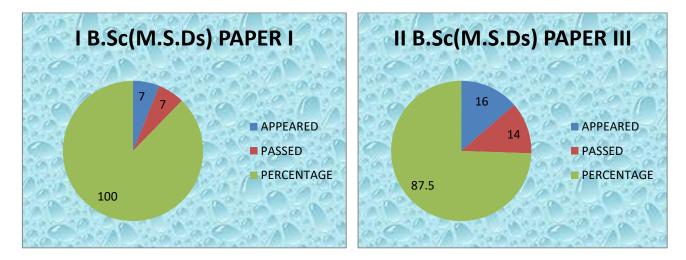

### **CLASS WISE RESULTS**

| S.No | CLASS            | PAPER | APPEARED | PASSED | PASS<br>PERCENTAGE |
|------|------------------|-------|----------|--------|--------------------|
| 1    | I B.Sc(M.P.Cs)   | Ι     | 33       | 30     | 90.90              |
| 2    | I B.Sc(M.C.Cs)   | Ι     | 23       | 15     | 65.22              |
| 3    | I B.Sc(M.S.Ds)   | Ι     | 07       | 07     | 100                |
| 4    | II B.Sc (M.P.Cs) | III   | 18       | 18     | 100                |
| 5    | II B.Sc (M.C.Cs) | III   | 28       | 25     | 89.29              |
| 6    | II B.Sc(M.S.Ds)  | III   | 16       | 14     | 87.50              |
| 7    | III B.Sc(M.P.Cs) | V     | 23       | 18     | 78.26              |
| 8    | III B.Sc(M.P.Cs) | VI    | 23       | 23     | 100                |
| 9    | III B.Sc(M.C.Cs) | V     | 9        | 8      | 88.89              |
| 10   | III B.Sc(M.C.Cs) | VI    | 9        | 9      | 100                |
|      | TOTAL            | •     | 189      | 167    |                    |

|      | Name of the Lecturer: B.Suneel Kumar |       |          |        |            |  |  |  |  |
|------|--------------------------------------|-------|----------|--------|------------|--|--|--|--|
| S.No | CLASS                                | PAPER | APPEARED | PASSED | PERCENTAGE |  |  |  |  |
| 1    | I B.Sc(M.S.Ds)                       | Ι     | 7        | 7      | 100        |  |  |  |  |
| 2    | II B.Sc(M.S.Ds)                      | III   | 16       | 14     | 87.5       |  |  |  |  |
|      | TOTAL                                |       | 23       | 21     |            |  |  |  |  |