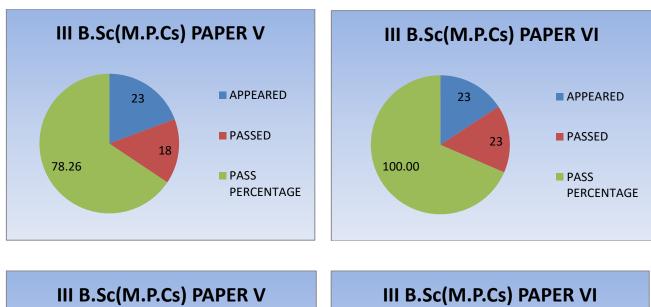

### **CLASS WISE RESULTS**

| S.No | CLASS            | PAPER | APPEARED | PASSED | PASS<br>PERCENTAGE |
|------|------------------|-------|----------|--------|--------------------|
| 1    | I B.Sc(M.P.Cs)   | Ι     | 33       | 30     | 90.90              |
| 2    | I B.Sc(M.C.Cs)   | Ι     | 23       | 15     | 65.22              |
| 3    | I B.Sc(M.S.Ds)   | Ι     | 07       | 07     | 100                |
| 4    | II B.Sc (M.P.Cs) | III   | 18       | 18     | 100                |
| 5    | II B.Sc (M.C.Cs) | III   | 28       | 25     | 89.29              |
| 6    | II B.Sc(M.S.Ds)  | III   | 16       | 14     | 87.50              |
| 7    | III B.Sc(M.P.Cs) | V     | 23       | 18     | 78.26              |
| 8    | III B.Sc(M.P.Cs) | VI    | 23       | 23     | 100                |
| 9    | III B.Sc(M.C.Cs) | V     | 9        | 8      | 88.89              |
| 10   | III B.Sc(M.C.Cs) | VI    | 9        | 9      | 100                |
|      | TOTAL            | •     | 189      | 167    |                    |