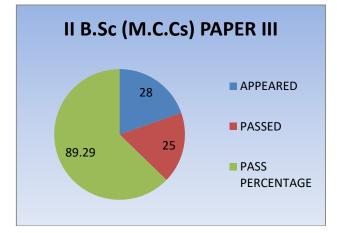

### **CLASS WISE RESULTS**

| S.No | CLASS            | PAPER | APPEARED | PASSED | PASS<br>PERCENTAGE |
|------|------------------|-------|----------|--------|--------------------|
| 1    | I B.Sc(M.P.Cs)   | Ι     | 33       | 30     | 90.90              |
| 2    | I B.Sc(M.C.Cs)   | Ι     | 23       | 15     | 65.22              |
| 3    | I B.Sc(M.S.Ds)   | Ι     | 07       | 07     | 100                |
| 4    | II B.Sc (M.P.Cs) | III   | 18       | 18     | 100                |
| 5    | II B.Sc (M.C.Cs) | III   | 28       | 25     | 89.29              |
| 6    | II B.Sc(M.S.Ds)  | III   | 16       | 14     | 87.50              |
| 7    | III B.Sc(M.P.Cs) | V     | 23       | 18     | 78.26              |
| 8    | III B.Sc(M.P.Cs) | VI    | 23       | 23     | 100                |
| 9    | III B.Sc(M.C.Cs) | V     | 9        | 8      | 88.89              |
| 10   | III B.Sc(M.C.Cs) | VI    | 9        | 9      | 100                |
|      | TOTAL            | •     | 189      | 167    |                    |