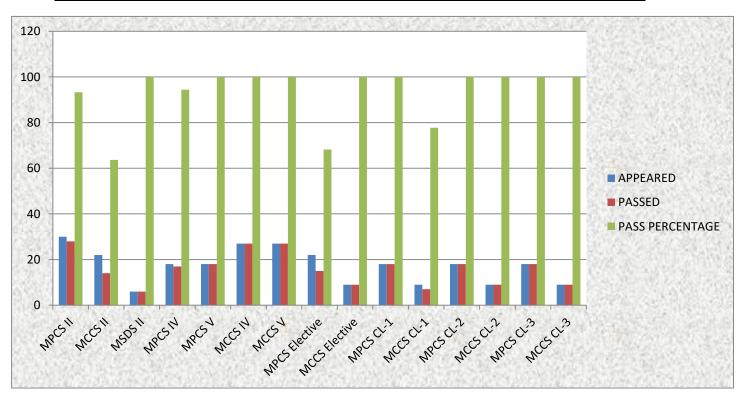

### CLASS WISE RESULTS

| S.No | CLASS              | PAPER    | APPEARED | PASSED | PASS<br>PERŒNTAGE |
|------|--------------------|----------|----------|--------|-------------------|
| 1    | I B.Sc(M.P.Cs)     | II       | 30       | 28     | 93.33             |
| 2    | I B.Sc(M.C.Cs)     | II       | 22       | 14     | 63.63             |
| 3    | I B.Sc(M.S.Ds)     | II       | 6        | 6      | 100               |
| 4    | II B.Sc (M.P.Cs)   | IV       | 18       | 17     | 94.44             |
| 5    | II B.Sc (M.P.Cs)   | V        | 18       | 18     | 100               |
| 6    | II B.Sc (M.C.Cs)   | IV       | 27       | 27     | 100               |
| 7    | II B.Sc (M.C.Cs)   | V        | 27       | 27     | 100               |
| 8    | III B.Sc.(M.P.Cs.) | Elective | 22       | 15     | 68.18             |
| 9    | III B.Sc.(M.C.Cs.) | Elective | 9        | 9      | 100               |
| 10   | III B.Sc.(M.P.Cs.) | CL-1     | 18       | 18     | 100               |
| 11   | III B.Sc.(M.C.Cs.) | CL-1     | 9        | 7      | 77.77             |
| 12   | III B.Sc.(M.P.Cs.) | CL-2     | 18       | 18     | 100               |
| 13   | III B.Sc.(M.C.Cs.) | CL-2     | 9        | 9      | 100               |
| 14   | III B.Sc.(M.P.Cs.) | CL-3     | 18       | 18     | 100               |
| 15   | III B.Sc.(M.C.Cs.) | CL-3     | 9        | 9      | 100               |
|      |                    |          | 260      | 240    |                   |