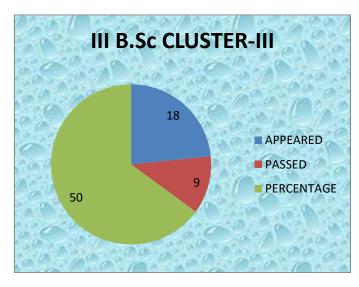

# DEPARTMENT RESULTS

|      | TOTAL    |             | 265      | 220    | 50         |
|------|----------|-------------|----------|--------|------------|
| 7    | III B.Sc | CLUSTER-III | 18       | 9      | 50         |
| 6    | III B.Sc | CLUSTER-II  | 18       | 9      | 50         |
| 5    | III B.Sc | CLUSTER-I   | 18       | 9      | 50         |
| 4    | III B.Sc | ELECTIVE    | 31       | 24     | 77.41      |
| 3    | II B.Sc  | V           | 61       | 61     | 100        |
| 2    | II B.Sc  | IV          | 61       | 60     | 98.36      |
| 1    | I B.Sc   | II          | 58       | 48     | 82.75      |
| S.NO | CLASS    | PAPER       | APPEARED | PASSED | PERCENTAGE |

# II, IV, VI SEMESTERS

|      | Name of the Lecturer: K. Bhadrachalam     |       |          |        |       |  |  |  |  |
|------|-------------------------------------------|-------|----------|--------|-------|--|--|--|--|
| S.No | CLASS                                     | PAPER | APPEARED | PASSED | PER%  |  |  |  |  |
| 1    | I B.Sc(MSDs)                              | II    | 6        | 6      | 100   |  |  |  |  |
| 2    | II B.Sc (M.P.Cs &<br>M.C.Cs)              | IV    | 45       | 44     | 97.77 |  |  |  |  |
| 3    | III B.Sc (M.P.Cs &<br>M.C.Cs)<br>ELECTIVE | VII   | 31       | 24     | 77.41 |  |  |  |  |
| 4    | CLUSTER-III                               | VIII  | 27       | 27     | 100   |  |  |  |  |
|      | TOTAL                                     |       | 109      | 101    |       |  |  |  |  |