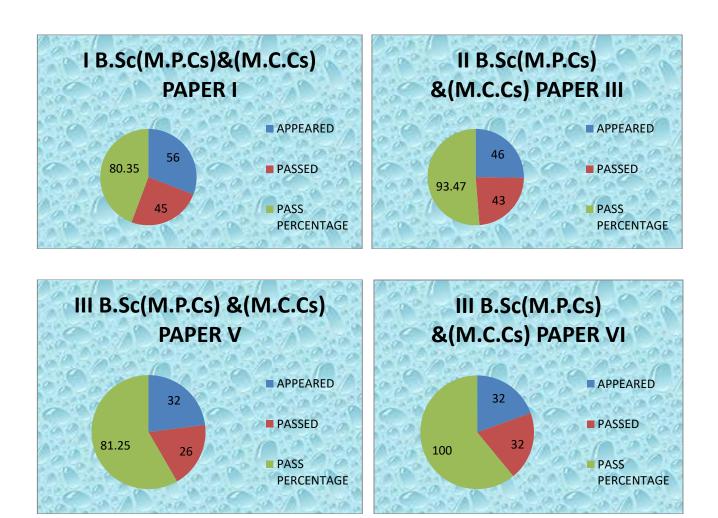

### I, III, V SEMESTER

|      | Name of the Lecturer: K.Bhadrachalam |       |          |        |                    |  |  |  |
|------|--------------------------------------|-------|----------|--------|--------------------|--|--|--|
| S.No | CLASS                                | PAPER | APPEARED | PASSED | PASS<br>PERCENTAGE |  |  |  |
| 1    | I B.Sc(M.P.Cs)&<br>(M.C.Cs)          | Ι     | 56       | 45     | 80.35              |  |  |  |
| 2    | II B.Sc(M.P.Cs)<br>&(M.C.Cs)         | III   | 46       | 43     | 93.47              |  |  |  |
| 3    | III B.Sc(M.P.Cs)<br>&(M.C.Cs)        | V     | 32       | 26     | 81.25              |  |  |  |
| 4    | III B.Sc(M.P.Cs)<br>&(M.C.Cs)        | VI    | 32       | 32     | 100                |  |  |  |
|      | TOTAL                                |       | 166      | 146    |                    |  |  |  |