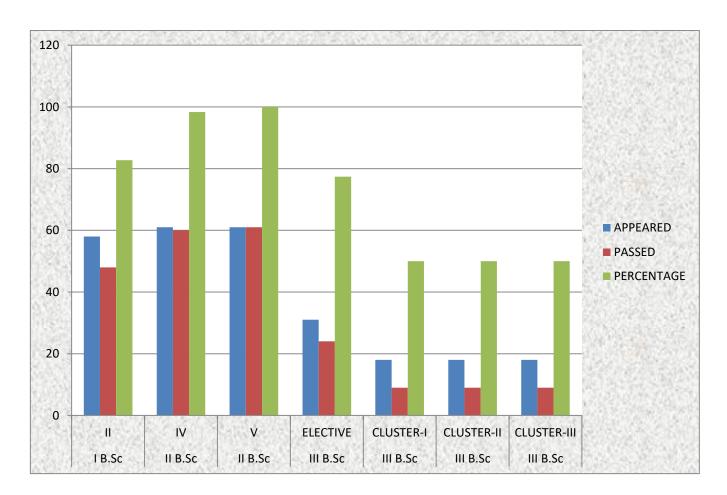

# DEPARTMENT RESULTS

|      | TOTAL    |             | 265      | 220    | 50         |
|------|----------|-------------|----------|--------|------------|
| 7    | III B.Sc | CLUSTER-III | 18       | 9      | 50         |
| 6    | III B.Sc | CLUSTER-II  | 18       | 9      | 50         |
| 5    | III B.Sc | CLUSTER-I   | 18       | 9      | 50         |
| 4    | III B.Sc | ELECTIVE    | 31       | 24     | 77.41      |
| 3    | II B.Sc  | V           | 61       | 61     | 100        |
| 2    | II B.Sc  | IV          | 61       | 60     | 98.36      |
| 1    | I B.Sc   | II          | 58       | 48     | 82.75      |
| S.NO | CLASS    | PAPER       | APPEARED | PASSED | PERCENTAGE |