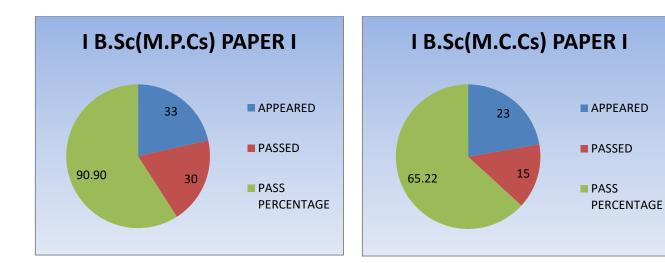

### **CLASS WISE RESULTS**

| S.No | CLASS            | PAPER | APPEARED | PASSED | PASS<br>PERCENTAGE |
|------|------------------|-------|----------|--------|--------------------|
| 1    | I B.Sc(M.P.Cs)   | Ι     | 33       | 30     | 90.90              |
| 2    | I B.Sc(M.C.Cs)   | Ι     | 23       | 15     | 65.22              |
| 3    | I B.Sc(M.S.Ds)   | Ι     | 07       | 07     | 100                |
| 4    | II B.Sc (M.P.Cs) | III   | 18       | 18     | 100                |
| 5    | II B.Sc (M.C.Cs) | III   | 28       | 25     | 89.29              |
| 6    | II B.Sc(M.S.Ds)  | III   | 16       | 14     | 87.50              |
| 7    | III B.Sc(M.P.Cs) | V     | 23       | 18     | 78.26              |
| 8    | III B.Sc(M.P.Cs) | VI    | 23       | 23     | 100                |
| 9    | III B.Sc(M.C.Cs) | V     | 9        | 8      | 88.89              |
| 10   | III B.Sc(M.C.Cs) | VI    | 9        | 9      | 100                |
|      | TOTAL            | •     | 189      | 167    |                    |