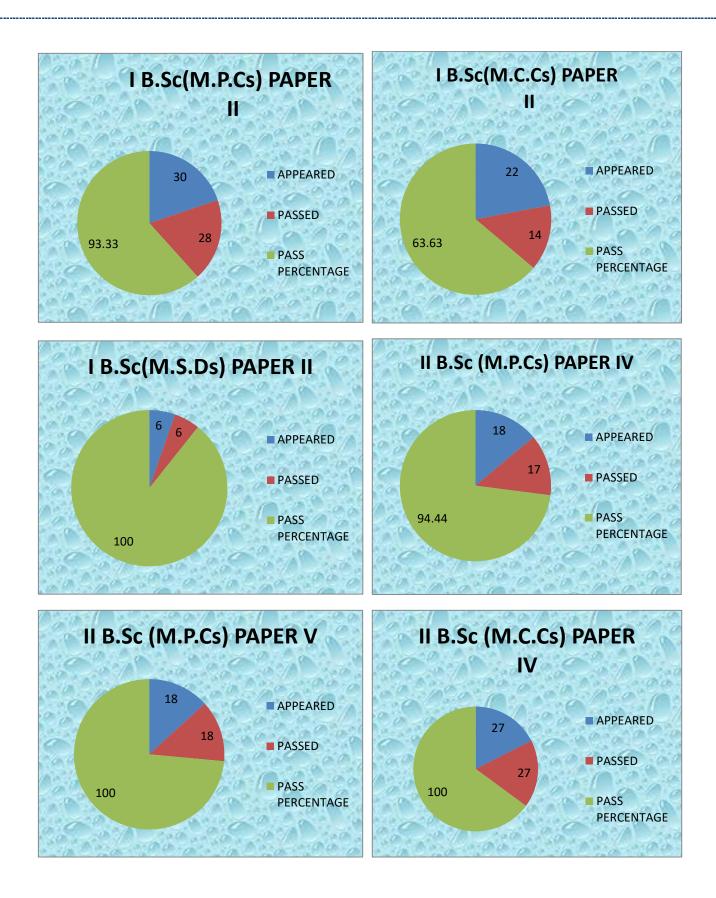

### **CLASS WISE RESULTS**

| S.No | CLASS            | PAPER | APPEARED | PASSED | PASS<br>PERCENTAGE |
|------|------------------|-------|----------|--------|--------------------|
| 1    | I B.Sc(M.P.Cs)   | Ι     | 33       | 30     | 90.90              |
| 2    | I B.Sc(M.C.Cs)   | Ι     | 23       | 15     | 65.22              |
| 3    | I B.Sc(M.S.Ds)   | Ι     | 07       | 07     | 100                |
| 4    | II B.Sc (M.P.Cs) | III   | 18       | 18     | 100                |
| 5    | II B.Sc (M.C.Cs) | III   | 28       | 25     | 89.29              |
| 6    | II B.Sc(M.S.Ds)  | III   | 16       | 14     | 87.50              |
| 7    | III B.Sc(M.P.Cs) | V     | 23       | 18     | 78.26              |
| 8    | III B.Sc(M.P.Cs) | VI    | 23       | 23     | 100                |
| 9    | III B.Sc(M.C.Cs) | V     | 9        | 8      | 88.89              |
| 10   | III B.Sc(M.C.Cs) | VI    | 9        | 9      | 100                |
|      | TOTAL            | •     | 189      | 167    |                    |

### CLASS WISE RESULTS

| S.No | CLASS              | PAPER    | APPEARED | PASSED | PASS<br>PERŒNTAGE |
|------|--------------------|----------|----------|--------|-------------------|
| 1    | I B.Sc(M.P.Cs)     | II       | 30       | 28     | 93.33             |
| 2    | I B.Sc(M.C.Cs)     | II       | 22       | 14     | 63.63             |
| 3    | I B.Sc(M.S.Ds)     | II       | 6        | 6      | 100               |
| 4    | II B.Sc (M.P.Cs)   | IV       | 18       | 17     | 94.44             |
| 5    | II B.Sc (M.P.Cs)   | V        | 18       | 18     | 100               |
| 6    | II B.Sc (M.C.Cs)   | IV       | 27       | 27     | 100               |
| 7    | II B.Sc (M.C.Cs)   | V        | 27       | 27     | 100               |
| 8    | III B.Sc.(M.P.Cs.) | Elective | 22       | 15     | 68.18             |
| 9    | III B.Sc.(M.C.Cs.) | Elective | 9        | 9      | 100               |
| 10   | III B.Sc.(M.P.Cs.) | CL-1     | 18       | 18     | 100               |
| 11   | III B.Sc.(M.C.Cs.) | CL-1     | 9        | 7      | 77.77             |
| 12   | III B.Sc.(M.P.Cs.) | CL-2     | 18       | 18     | 100               |
| 13   | III B.Sc.(M.C.Cs.) | CL-2     | 9        | 9      | 100               |
| 14   | III B.Sc.(M.P.Cs.) | CL-3     | 18       | 18     | 100               |
| 15   | III B.Sc.(M.C.Cs.) | CL-3     | 9        | 9      | 100               |
|      |                    |          | 260      | 240    |                   |