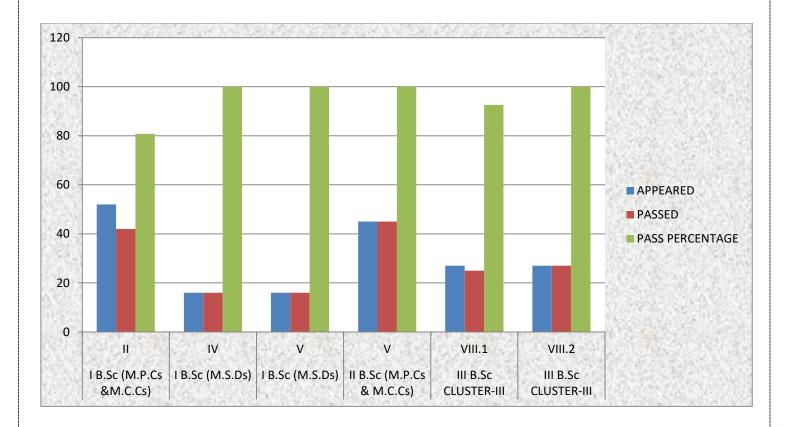

### DEPARTMENT OF COMPUTER SCIENCE

Г

|      | Name of the Lecturer: B.Suneel Kumar      |        |          |        |                    |  |  |  |
|------|-------------------------------------------|--------|----------|--------|--------------------|--|--|--|
| S.No | CLASS                                     | PAPER  | APPEARED | PASSED | PASS<br>PERCENTAGE |  |  |  |
| 1    | I B.Sc (M.P.Cs &<br>M.C.Cs)               | II     | 52       | 42     | 80.76              |  |  |  |
| 2    | I B.Sc (M.S.Ds)                           | IV     | 16       | 16     | 100                |  |  |  |
| 3    | I B.Sc (M.S.Ds)                           | V      | 16       | 16     | 100                |  |  |  |
| 4    | II B.Sc (M.P.Cs &<br>M.C.Cs)              | V      | 45       | 45     | 100                |  |  |  |
| 5    | III B.Sc (M.P.Cs &<br>M.C.Cs) CLUSTER-III | VIII.1 | 27       | 25     | 92.59              |  |  |  |
| 6    | III B.Sc (M.P.Cs &<br>M.C.Cs) CLUSTER-III | VIII.2 | 27       | 27     | 100                |  |  |  |
|      | TOTAL                                     |        | 183      | 171    |                    |  |  |  |