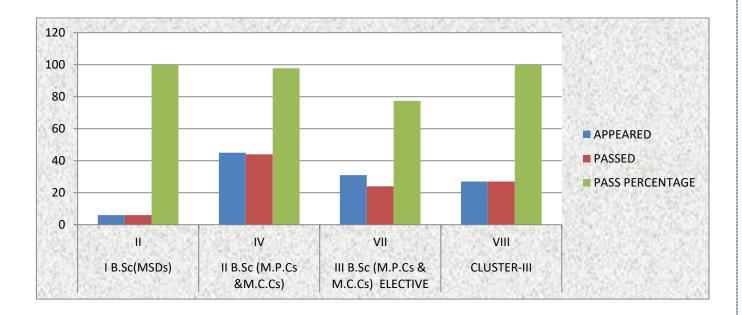

# II, IV, VI SEMESTERS

|      | Name of the Lecturer: K. Bhadrachalam     |       |          |        |       |  |  |  |  |
|------|-------------------------------------------|-------|----------|--------|-------|--|--|--|--|
| S.No | CLASS                                     | PAPER | APPEARED | PASSED | PER%  |  |  |  |  |
| 1    | I B.Sc(MSDs)                              | II    | 6        | 6      | 100   |  |  |  |  |
| 2    | II B.Sc (M.P.Cs &<br>M.C.Cs)              | IV    | 45       | 44     | 97.77 |  |  |  |  |
| 3    | III B.Sc (M.P.Cs &<br>M.C.Cs)<br>ELECTIVE | VII   | 31       | 24     | 77.41 |  |  |  |  |
| 4    | CLUSTER-III                               | VIII  | 27       | 27     | 100   |  |  |  |  |
|      | TOTAL                                     |       | 109      | 101    |       |  |  |  |  |