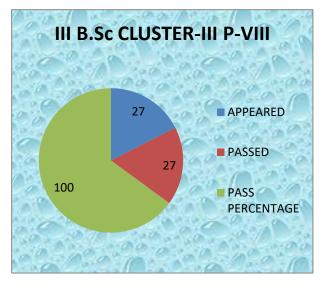

### DEPARTMENT OF COMPUTER SCIENCE

Г

|      | Name of the Lecturer: B.Suneel Kumar      |        |          |        |                    |  |  |  |
|------|-------------------------------------------|--------|----------|--------|--------------------|--|--|--|
| S.No | CLASS                                     | PAPER  | APPEARED | PASSED | PASS<br>PERCENTAGE |  |  |  |
| 1    | I B.Sc (M.P.Cs &<br>M.C.Cs)               | II     | 52       | 42     | 80.76              |  |  |  |
| 2    | I B.Sc (M.S.Ds)                           | IV     | 16       | 16     | 100                |  |  |  |
| 3    | I B.Sc (M.S.Ds)                           | V      | 16       | 16     | 100                |  |  |  |
| 4    | II B.Sc (M.P.Cs &<br>M.C.Cs)              | V      | 45       | 45     | 100                |  |  |  |
| 5    | III B.Sc (M.P.Cs &<br>M.C.Cs) CLUSTER-III | VIII.1 | 27       | 25     | 92.59              |  |  |  |
| 6    | III B.Sc (M.P.Cs &<br>M.C.Cs) CLUSTER-III | VIII.2 | 27       | 27     | 100                |  |  |  |
|      | TOTAL                                     |        | 183      | 171    |                    |  |  |  |