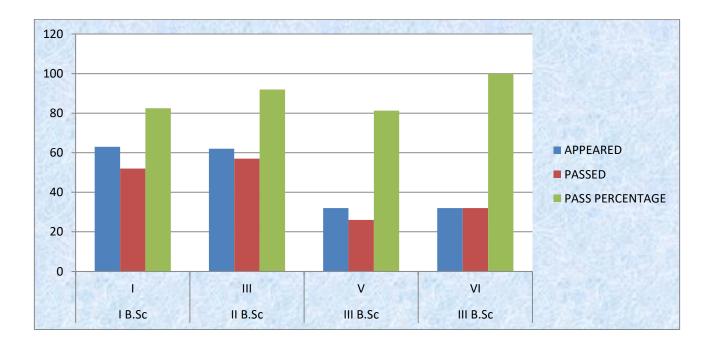

APPEARED

PASSED

PASS

PERCENTAGE

| DEPARTMENT RESULTS |  |
|--------------------|--|
|--------------------|--|

| S.NO | CLASS    | PAPER | APPEARE<br>D | PASSED | PASS<br>PERCENTAGE |
|------|----------|-------|--------------|--------|--------------------|
| 1    | I B.Sc   | Ι     | 63           | 52     | 82.53              |
| 2    | II B.Sc  | III   | 62           | 57     | 91.93              |
| 3    | III B.Sc | V     | 32           | 26     | 81.25              |
| 4    | III B.Sc | VI    | 32           | 32     | 100                |
|      | TOTA     | L     | 189          | 167    |                    |