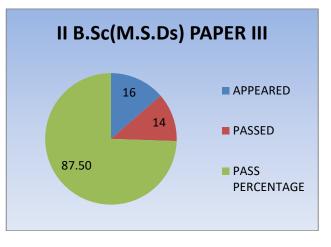

### **CLASS WISE RESULTS**

| S.No | CLASS            | PAPER | APPEARED | PASSED | PASS<br>PERCENTAGE |
|------|------------------|-------|----------|--------|--------------------|
| 1    | I B.Sc(M.P.Cs)   | Ι     | 33       | 30     | 90.90              |
| 2    | I B.Sc(M.C.Cs)   | Ι     | 23       | 15     | 65.22              |
| 3    | I B.Sc(M.S.Ds)   | Ι     | 07       | 07     | 100                |
| 4    | II B.Sc (M.P.Cs) | III   | 18       | 18     | 100                |
| 5    | II B.Sc (M.C.Cs) | III   | 28       | 25     | 89.29              |
| 6    | II B.Sc(M.S.Ds)  | III   | 16       | 14     | 87.50              |
| 7    | III B.Sc(M.P.Cs) | V     | 23       | 18     | 78.26              |
| 8    | III B.Sc(M.P.Cs) | VI    | 23       | 23     | 100                |
| 9    | III B.Sc(M.C.Cs) | V     | 9        | 8      | 88.89              |
| 10   | III B.Sc(M.C.Cs) | VI    | 9        | 9      | 100                |
|      | TOTAL            | •     | 189      | 167    |                    |