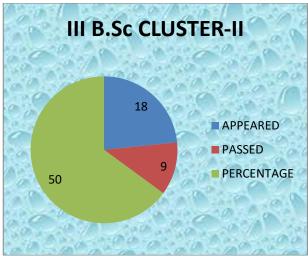

# DEPARTMENT RESULTS

|      | TOTAL    |             | 265      | 220    | 50         |
|------|----------|-------------|----------|--------|------------|
| 7    | III B.Sc | CLUSTER-III | 18       | 9      | 50         |
| 6    | III B.Sc | CLUSTER-II  | 18       | 9      | 50         |
| 5    | III B.Sc | CLUSTER-I   | 18       | 9      | 50         |
| 4    | III B.Sc | ELECTIVE    | 31       | 24     | 77.41      |
| 3    | II B.Sc  | V           | 61       | 61     | 100        |
| 2    | II B.Sc  | IV          | 61       | 60     | 98.36      |
| 1    | I B.Sc   | II          | 58       | 48     | 82.75      |
| S.NO | CLASS    | PAPER       | APPEARED | PASSED | PERCENTAGE |