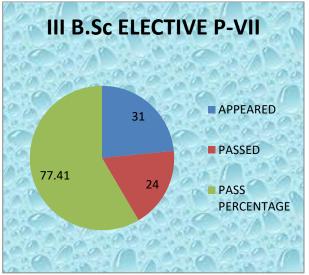

# II, IV, VI SEMESTERS

|      | Name of the Lecturer: K. Bhadrachalam     |       |          |        |       |  |  |  |  |
|------|-------------------------------------------|-------|----------|--------|-------|--|--|--|--|
| S.No | CLASS                                     | PAPER | APPEARED | PASSED | PER%  |  |  |  |  |
| 1    | I B.Sc(MSDs)                              | II    | 6        | 6      | 100   |  |  |  |  |
| 2    | II B.Sc (M.P.Cs &<br>M.C.Cs)              | IV    | 45       | 44     | 97.77 |  |  |  |  |
| 3    | III B.Sc (M.P.Cs &<br>M.C.Cs)<br>ELECTIVE | VII   | 31       | 24     | 77.41 |  |  |  |  |
| 4    | CLUSTER-III                               | VIII  | 27       | 27     | 100   |  |  |  |  |
|      | TOTAL                                     |       | 109      | 101    |       |  |  |  |  |