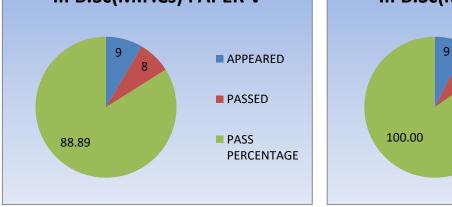

### I, III, V SEMESTER

|      | Name of the Lecturer: K.Bhadrachalam |       |          |        |                    |  |  |  |
|------|--------------------------------------|-------|----------|--------|--------------------|--|--|--|
| S.No | CLASS                                | PAPER | APPEARED | PASSED | PASS<br>PERCENTAGE |  |  |  |
| 1    | I B.Sc(M.P.Cs)&<br>(M.C.Cs)          | Ι     | 56       | 45     | 80.35              |  |  |  |
| 2    | II B.Sc(M.P.Cs)<br>&(M.C.Cs)         | III   | 46       | 43     | 93.47              |  |  |  |
| 3    | III B.Sc(M.P.Cs)<br>&(M.C.Cs)        | V     | 32       | 26     | 81.25              |  |  |  |
| 4    | III B.Sc(M.P.Cs)<br>&(M.C.Cs)        | VI    | 32       | 32     | 100                |  |  |  |
|      | TOTAL                                |       | 166      | 146    |                    |  |  |  |