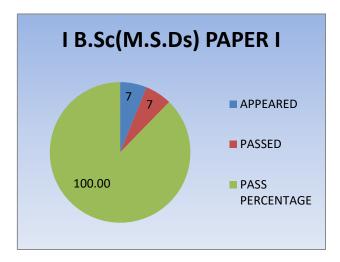

### **CLASS WISE RESULTS**

| S.No | CLASS            | PAPER | APPEARED | PASSED | PASS<br>PERCENTAGE |
|------|------------------|-------|----------|--------|--------------------|
| 1    | I B.Sc(M.P.Cs)   | Ι     | 33       | 30     | 90.90              |
| 2    | I B.Sc(M.C.Cs)   | Ι     | 23       | 15     | 65.22              |
| 3    | I B.Sc(M.S.Ds)   | Ι     | 07       | 07     | 100                |
| 4    | II B.Sc (M.P.Cs) | III   | 18       | 18     | 100                |
| 5    | II B.Sc (M.C.Cs) | III   | 28       | 25     | 89.29              |
| 6    | II B.Sc(M.S.Ds)  | III   | 16       | 14     | 87.50              |
| 7    | III B.Sc(M.P.Cs) | V     | 23       | 18     | 78.26              |
| 8    | III B.Sc(M.P.Cs) | VI    | 23       | 23     | 100                |
| 9    | III B.Sc(M.C.Cs) | V     | 9        | 8      | 88.89              |
| 10   | III B.Sc(M.C.Cs) | VI    | 9        | 9      | 100                |
|      | TOTAL            | •     | 189      | 167    |                    |