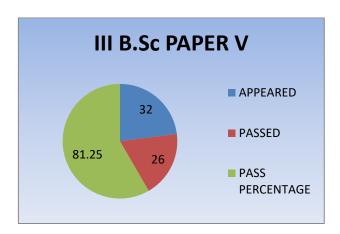

APPEARED

PASSED

PASS

PERCENTAGE

| DEPARTMENT RESULTS |  |
|--------------------|--|
|--------------------|--|

| S.NO | CLASS    | PAPER | APPEARE<br>D | PASSED | PASS<br>PERCENTAGE |
|------|----------|-------|--------------|--------|--------------------|
| 1    | I B.Sc   | Ι     | 63           | 52     | 82.53              |
| 2    | II B.Sc  | III   | 62           | 57     | 91.93              |
| 3    | III B.Sc | V     | 32           | 26     | 81.25              |
| 4    | III B.Sc | VI    | 32           | 32     | 100                |
|      | TOTA     | L     | 189          | 167    |                    |